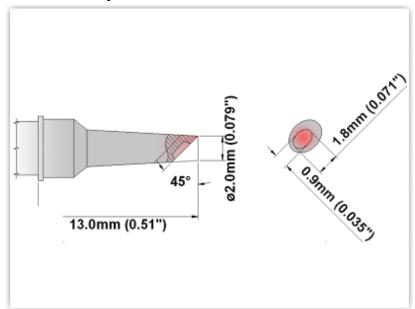

### Hoof w/Dent 2.00mm (0.08")

Tip Style: Hoof w/Dent
Tip Width: 2.00mm (0.08")
Tip Length: 13.00mm (0.51")

75 Type Cartridge<sup>1</sup>: 350°C - 398°C

RoHS Compliant<sup>2</sup> / Lead Free: YES

For Use With: EB-2000S, MFR-PS1100, MFR-PS2200, MFR-PS1K, MFR-PS2K