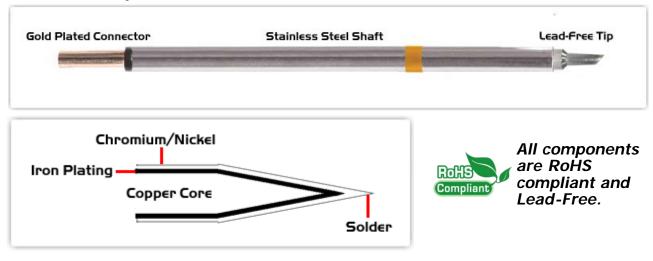

## **Material Composition**

<sup>1</sup> Easy Braid Co. tip cartridges will typically idle within a temperature range of +/-1.1°C. However, there is variation in idle temperature across tip geometries within an individual temperature series. Easy Braid Co. offers a wide variety of tip geometries from 0.25mm fine point tip to 5mm chisel. The length and geometry of a tip will have an influence on the tip idle temperature. To accurately measure idle temperature it will depend greatly on the measurement method, technique and equipment used. Two different methods or the use of alternative equipment will produce different test results.